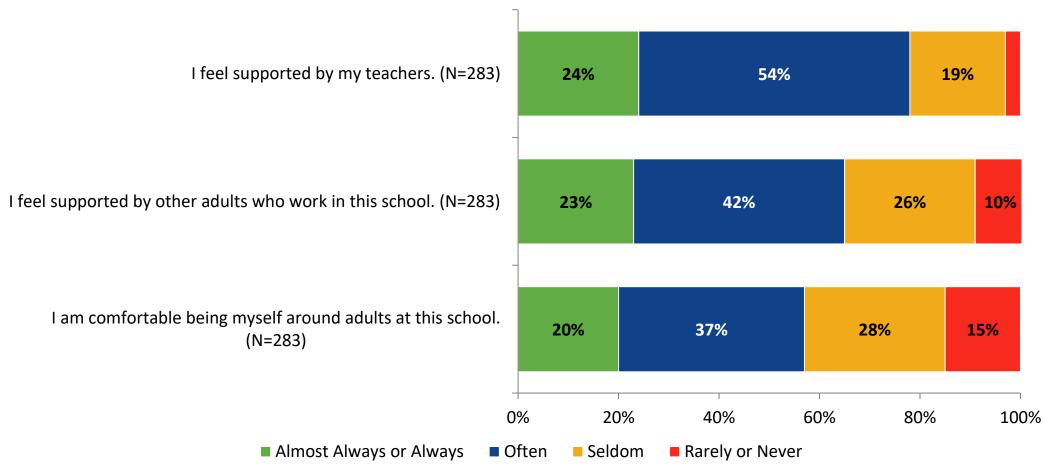

e



#### **Relevance: Comparison Over Time**



# **Self-Management**



#### **Self-Management: Comparison Over Time**



#### Grit



#### **Grit: Comparison Over Time**

How frequently do you feel the following statements are true?



16

#### **Involvement**



# **Involvement: Comparison Over Time**

How frequently do you feel the following statements are true?



18

#### **Future Goals**



#### **Future Goals: Comparison Over Time**



#### Acceptance



#### **Acceptance: Comparison Over Time**



## **Relationships with Peers**



#### **Relationships with Peers: Comparison Over Time**



## **Perceptions of Peers**



# **Perceptions of Peers: Comparison Over Time**

How frequently do you feel the following statements are true?



26

# **Relationships with Adults in School**



#### Relationships with Adults in School: Comparison Over Time

How frequently do you feel the following statements are true?



28

#### **School Net Promoter Score**

If you had a family member or friend moving to the area, how likely are you to recommend your school to them? (N=265)



#### **Factors Driving NPS**

How do each of the following impact the score you gave above?



# **Factors Driving NPS (Continued)**

How do each of the following impact the score you gave above?



# **Participation in Extracurricular Activities**

Did you participate in any extracurricular activities this school year? (N=279)



# **Participation in Extracurricular Activities**

Please select the extracurricular activities you participated in. (N=167)



Note: Only students participating in extracurri