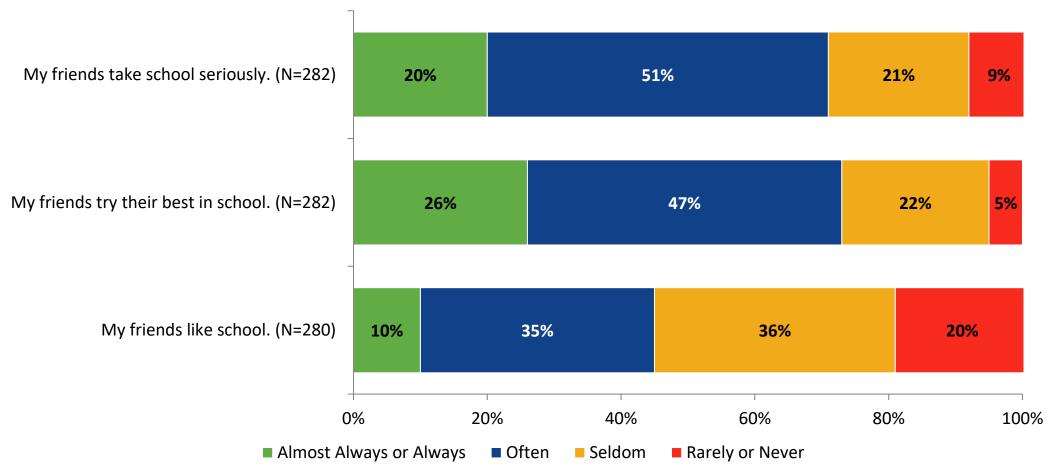

e**



# **Academic Support**



#### **Academic Support: Comparison Over Time**

How frequently do you feel the following statements are true?



10

#### Relevance



#### **Relevance: Comparison Over Time**



# **Self-Management**



#### **Self-Management: Comparison Over Time**



#### Grit



#### **Grit: Comparison Over Time**

How frequently do you feel the following statements are true?



16

#### **Involvement**



# **Involvement: Comparison Over Time**

How frequently do you feel the following statements are true?



18

#### **Future Goals**



#### **Future Goals: Comparison Over Time**



#### Acceptance



#### **Acceptance: Comparison Over Time**



## **Relationships with Peers**



#### **Relationships with Peers: Comparison Over Time**



## **Perceptions of Peers**



# **Perceptions of Peers: Comparison Over Time**

How frequently do you feel the following statements are true?



26

# **Relationships with Adults in School**



#### Relationships with Adults in School: Comparison Over Time

How frequently do you feel the following statements are true?



28

#### **School Net Promoter Score**

If you had a family member or friend moving to the area, how likely are you to recommend your school to them? (N=265)



#### **Factors Driving NPS**

How do each of the following impact the score you gave above?



# **Factors Driving NPS (Continued)**

How do each of the following impact the score you gave above?



# **Participation in Extracurricular Activities**

Did you participate in any extracurricular activities this school year? (N=279)



# **Partici