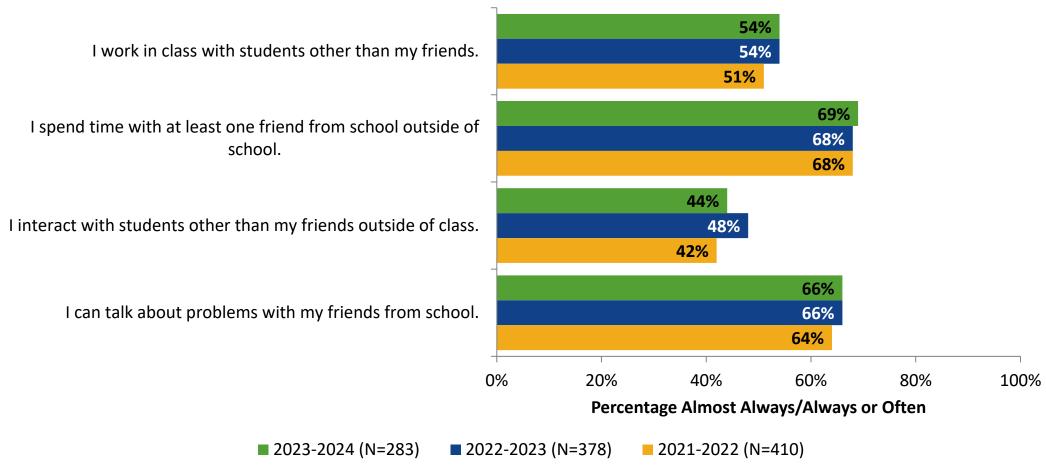

## **Relationships with Peers**

#### **Relationships with Peers: Comparison Over Time**