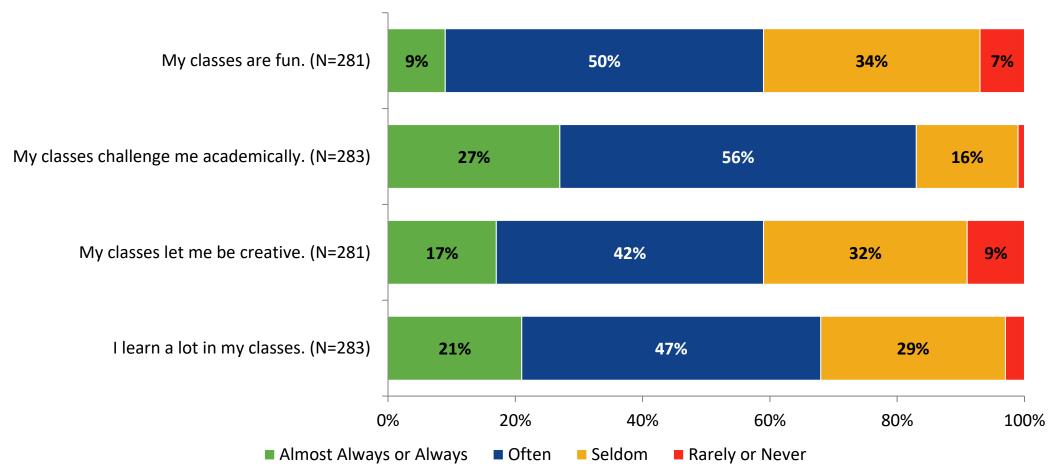

# Student Engagement Survey for Secondary Students: Gibbs High School

Results and Analysis

2023-2024



#### **Overall Engagement**



# **Overall Engagement (Continued)**



#### **Overall Engagement: Comparison Over Time**



# **Overall Engagement: Comparison Over Time (Continued)**



#### **Like School**

How frequently do you feel the following statement is true?

Generally, I like school. (N=282)



#### **Class Experience**



#### **Class Experience: Comparison Over Time**



# **Academic Support**



#### **Academic Support: Comparison Over Time**

How frequently do you feel the following statements are true?



10

#### Relevance



#### **Relevance: Comparison Over Time**



# **Self-Management**



#### **Self-Management: Comparison Over Time**



#### Grit



#### **Grit: Comparison Over Time**

How frequently do you feel the following statements are true?



16

#### **Involvement**



# **Involvement: Comparison Over Time**

How frequently do you feel the following statements are true?



18

#### **Future Goals**



#### **Future Goals: Comparison Over Time**



#### Acceptance



#### **Acceptance: Comparison Over Time**



## **Relationships with Peers**



#### **Relationships with Peers: Compariso