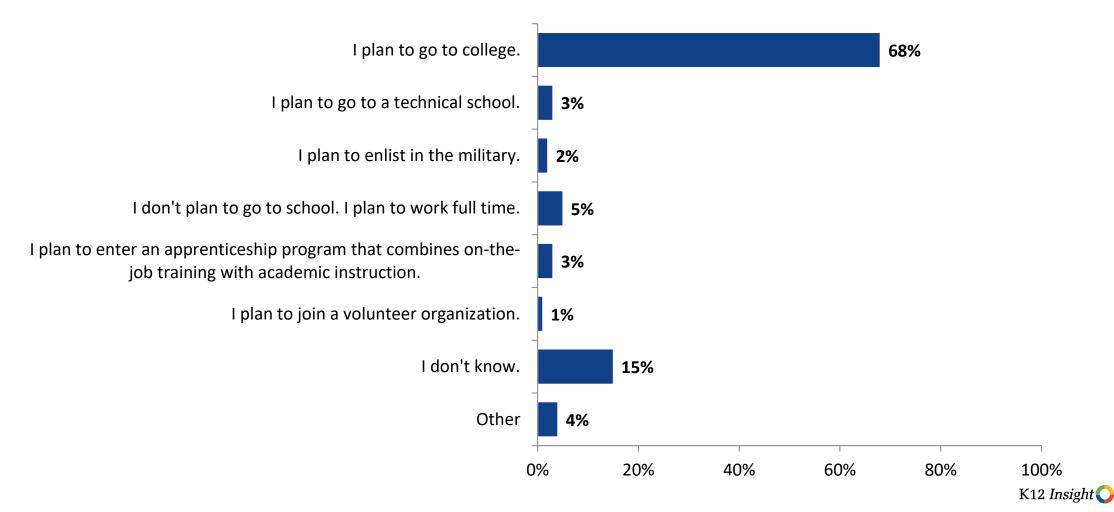

# **Plans After High School**

Which of the following best describes your plans for after high school? (N=281)

34