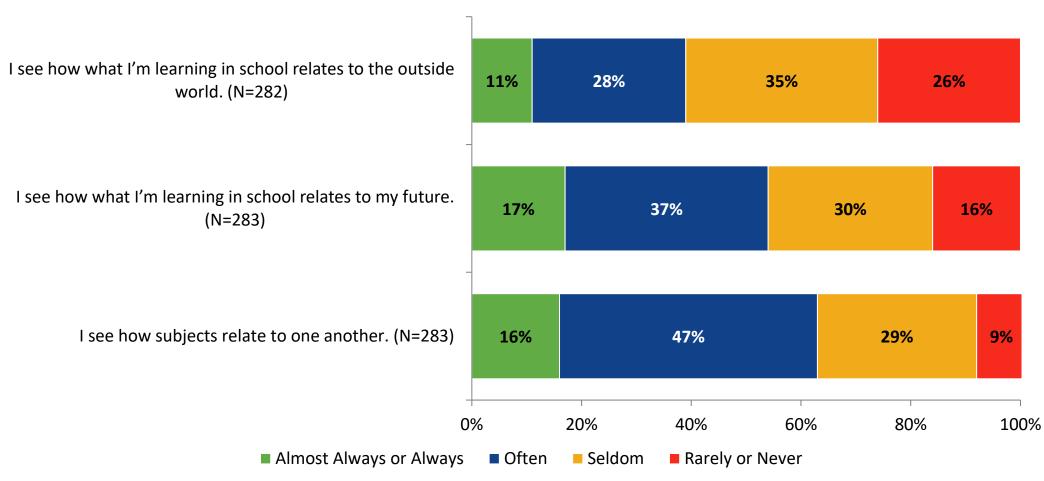

# Student Engagement Survey for Secondary Students: Gibbs High School

Results and Analysis

2023-2024



#### **Overall Engagement**



# **Overall Engagement (Continued)**



#### **Overall Engagement: Comparison Over Time**



# **Overall Engagement: Comparison Over Time (Continued)**



#### **Like School**

How frequently do you feel the following statement is true?

Generally, I like school. (N=282)



#### **Class Experience**



#### **Class Experience: Comparison Over Time**



# **Academic Support**



#### **Academic Support: Comparison Over Time**

How frequently do you feel the following statements are true?



10

#### Relevance



#### **Relevance: Comparison Over Time**



# **Self-Management**



#### **Self-Management: Comparison Over Time**



#### Grit



#### **Grit: Comparison Over Time**

How frequently do you feel the following statements are true?



16

#### **Involvement**



# **Involvement: Comparison Over Time**

How frequently do you feel the following statements are true?



18

#### **Future Goals**



#### **Future Goals: Comparison Over Time**



#### Acceptance



#### **Acceptance: Comparison Over Time**



## **Relationships with Peers**



#### **Relationships with Peers: Comparison Over Time**



## **Perceptions of Peers**



# **Perceptions of Peers: Comparison Over Time**

How frequently do you feel the following statements are true?



26

# **Relationships with Adults in School**



#