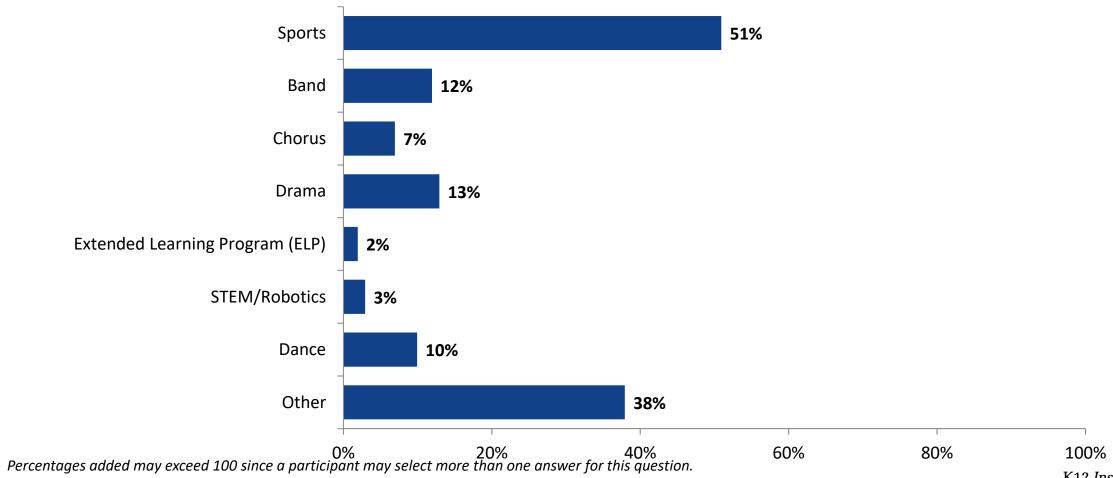

# **Participation in Extracurricular Activities**

Please select the extracurricular activities you participated in. (N=167)

Note: Only students participating in extracurricular activities in the past year answered this question.