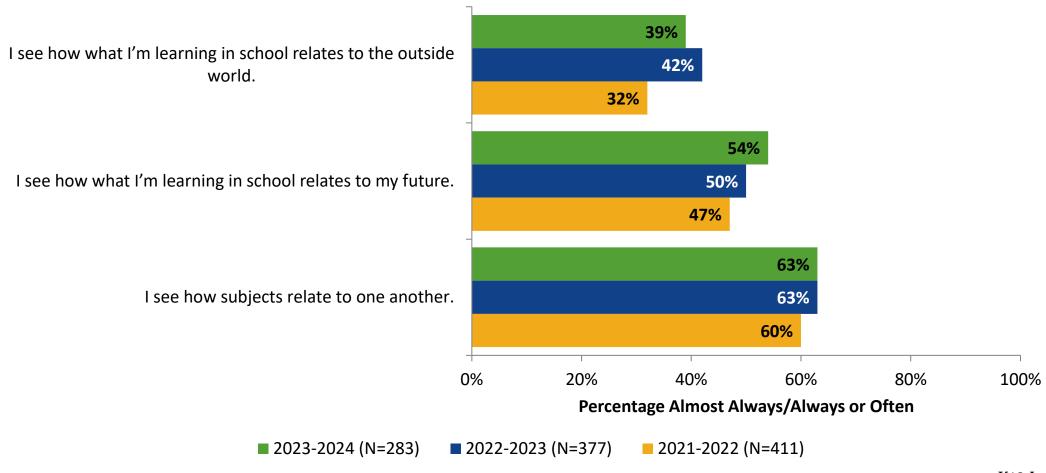

# Student Engagement Survey for Secondary Students: Gibbs High School

Results and Analysis

2023-2024



#### **Overall Engagement**



# **Overall Engagement (Continued)**



#### **Overall Engagement: Comparison Over Time**



# **Overall Engagement: Comparison Over Time (Continued)**



#### **Like School**

How frequently do you feel the following statement is true?

Generally, I like school. (N=282)



#### **Class Experience**



#### **Class Experience: Comparison Over Time**



# **Academic Support**



#### **Academic Support: Comparison Over Time**

How frequently do you feel the following statements are true?



10

#### Relevance



#### **Relevance: Comparison Over Time**



# **Self-Management**



#### **Self-Management: Comparison Over Time**



#### Grit



#### **Grit: Comparison Over Time**

How frequently do you feel the following statements are true?



16

#### **Involvement**



# **Involvement: Comparison Over Time**

How frequently do you feel the following statements are true?



18

#### **Future Goals**



#### **Future Goals: Comparison Over Time**



#### Acceptance



#### **Acceptance: Comparison Over Time**



## **Relationships with Peers**



#### **Relationships with Peers: Comparison Over Time**



## **Perceptions of Peers**



# **Perceptions of Peers: Comparison Over Time**

How frequently do you feel the following statements are true?



26

# **Relationships with Adults in School**



#### Relationships with Adults in School: Com