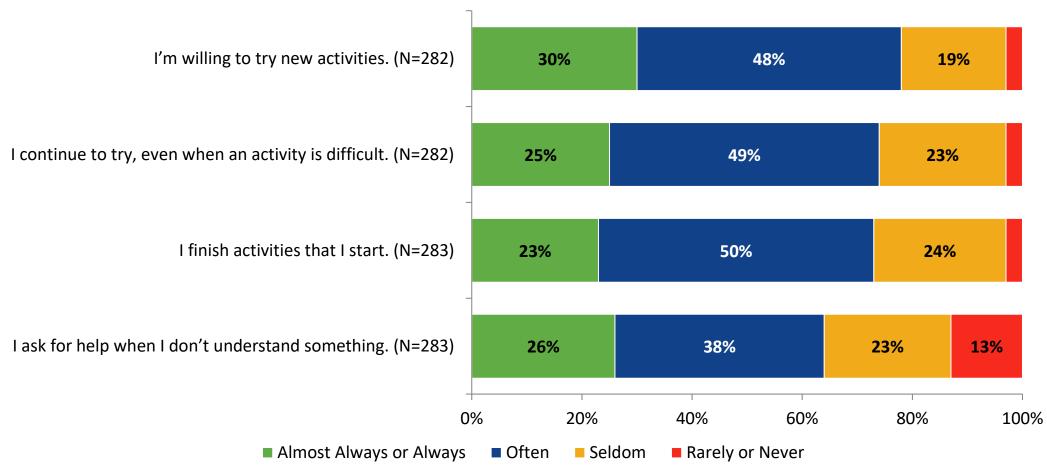

#### Grit

#### **Grit: Comparison Over Time**

How frequently do you feel the following statements are true?

16