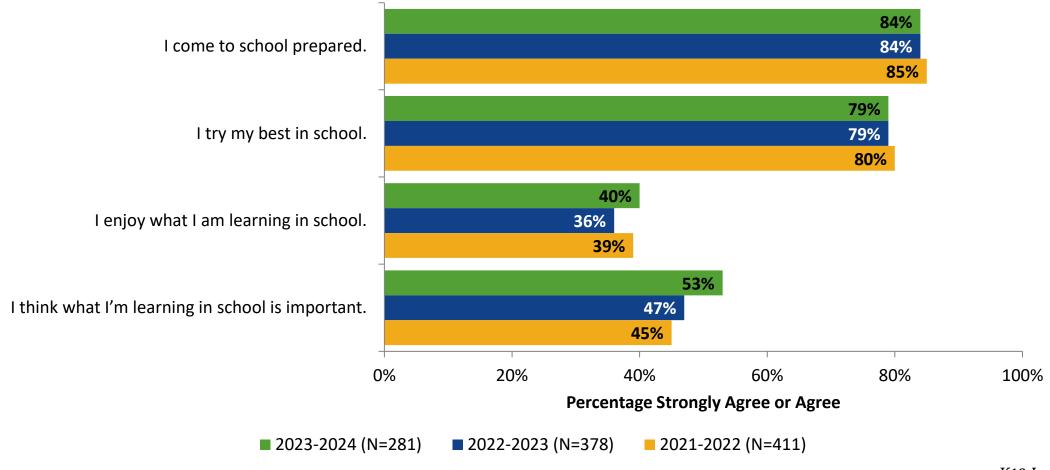

#### **Overall Engagement: Comparison Over Time**

# **Overall Engagement: Comparison Over Time (Continued)**