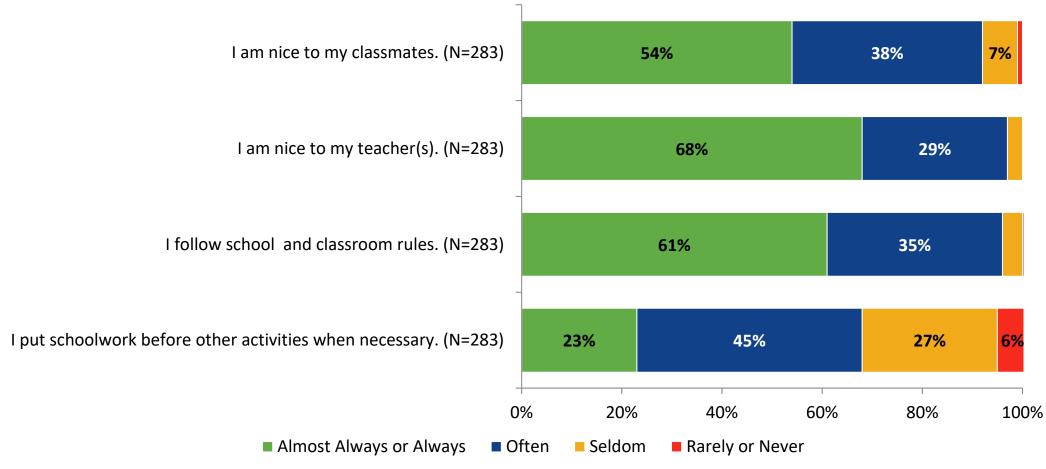

# Student Engagement Survey for Secondary Students: Gibbs High School

Results and Analysis

2023-2024



#### **Overall Engagement**



# **Overall Engagement (Continued)**



#### **Overall Engagement: Comparison Over Time**



# **Overall Engagement: Comparison Over Time (Continued)**



#### **Like School**

How frequently do you feel the following statement is true?

Generally, I like school. (N=282)



#### **Class Experience**



#### **Class Experience: Comparison Over Time**



# **Academic Support**



#### **Academic Support: Comparison Over Time**

How frequently do you feel the following statements are true?



10

#### Relevance



#### **Relevance: Comparison Over Time**



# **Self-Management**



#### **Self-Management: Comparison Over Time**



#### Grit



#### **Grit: Comparison Over Time**

How frequently do you feel the following statements are true?



16

#### **Involvement**



# **Involvement: Comparison Over Time**

How frequently do you feel the following statements are true?



18

#### **Future Goals**



#### **Future Goals: Comparison Over Time**



#### Acceptance



#### **Acceptance: Comparison Over Time**



## **Relationships with Peers**



#### **Relationships with Peers: Comparison Over Time**



## **Perceptions of Peers**



# **Perceptions of Peers: Comparison Over Time**

How frequently do you feel the following statements are true?



26

# **Relationships with Adults in School**



#### Relationships with Adults in School: Comparison Over Time

How fr