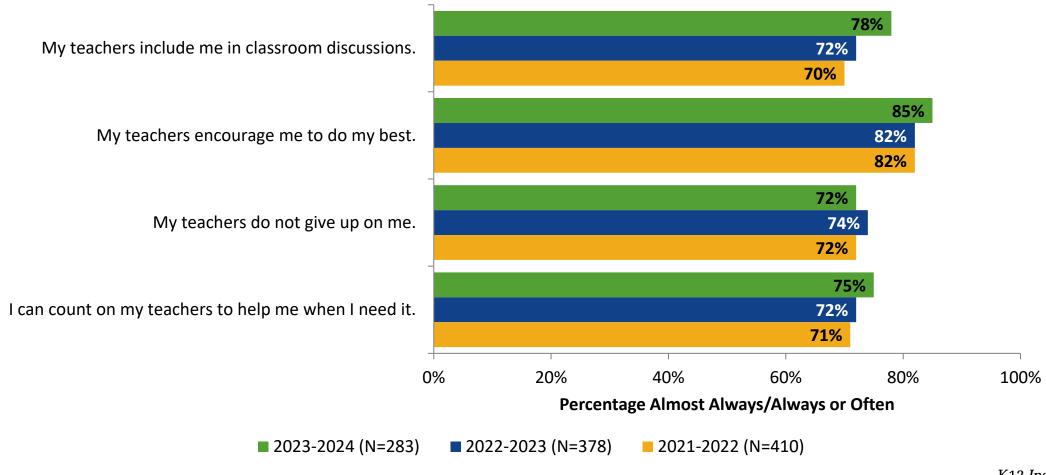

#### **Academic Support: Comparison Over Time**

How frequently do you feel the following statements are true?

10