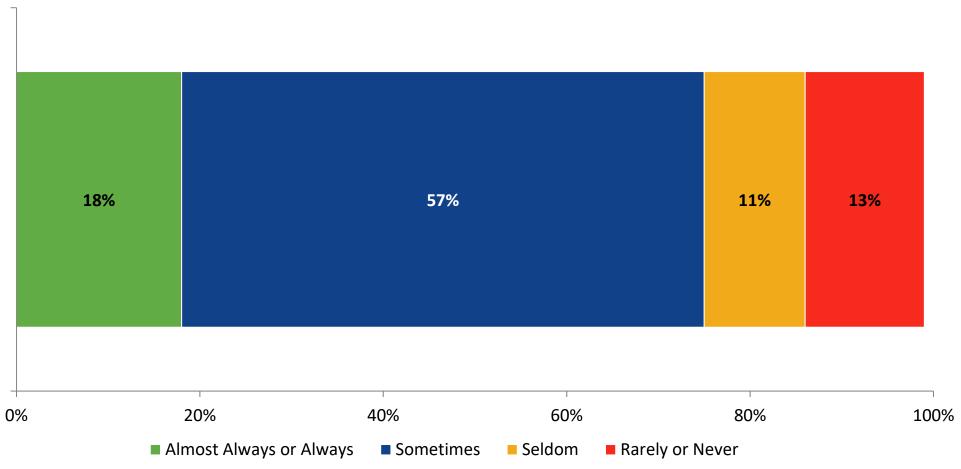

#### **Like School**

How frequently do you feel the following statement is true?

Generally, I like school. (N=282)