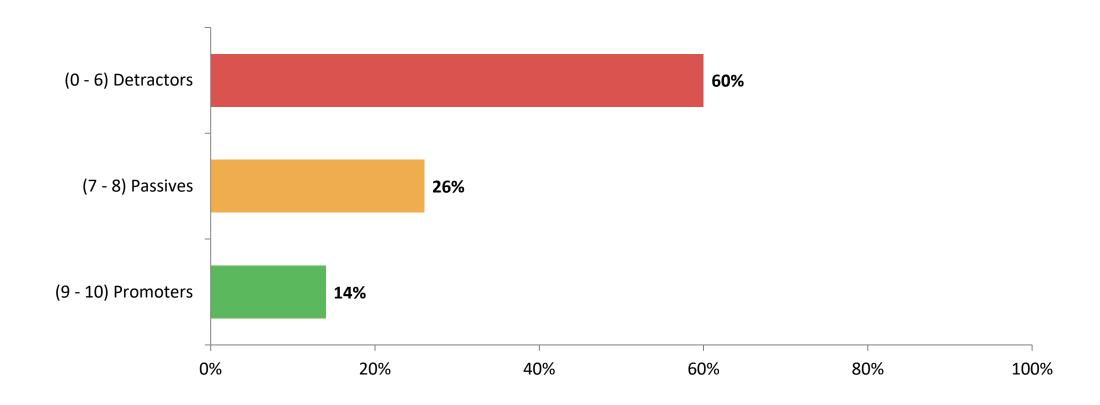

#### **School Net Promoter Score**

If you had a family member or friend moving to the area, how likely are you to recommend your school to them? (N=265)