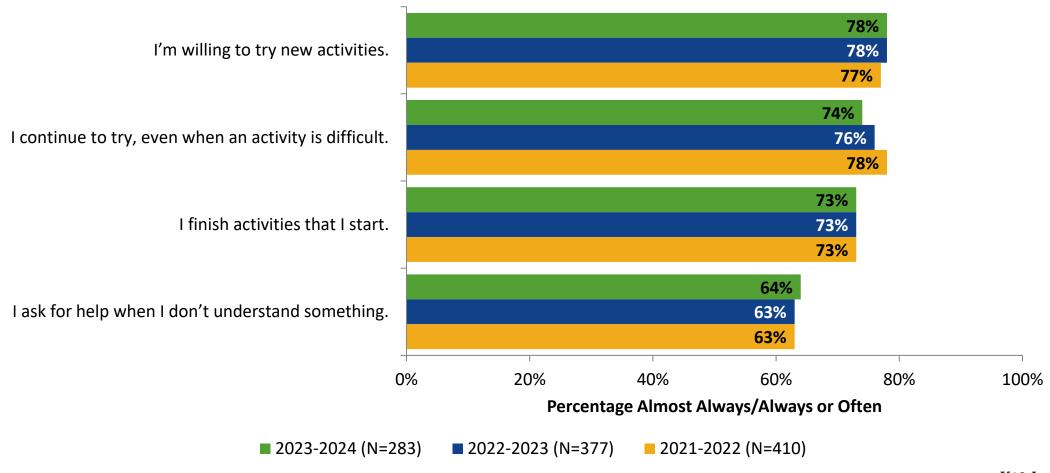

#### **Grit: Comparison Over Time**

How frequently do you feel the following statements are true?

16