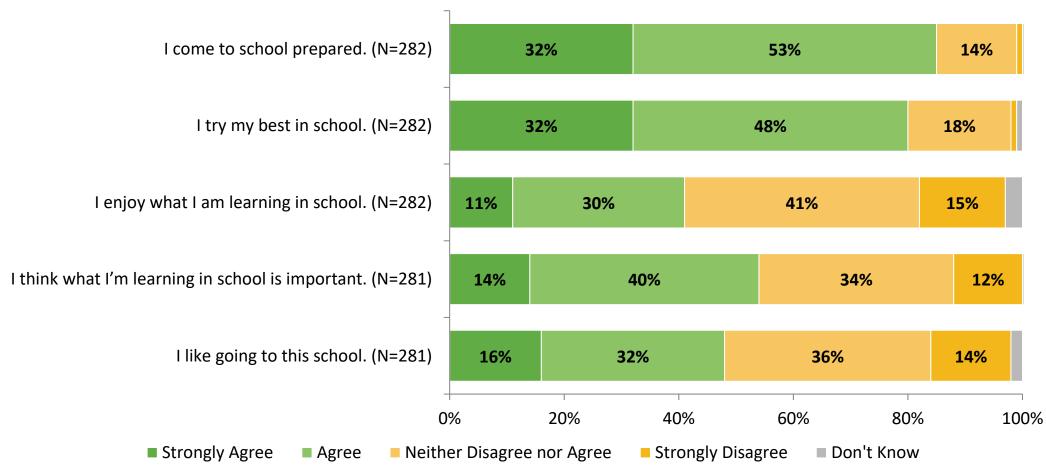

# Student Engagement Survey for Secondary Students: Gibbs High School

Results and Analysis

2023-2024



#### **Overall Engagement**



# **Overall Engagement (Continued)**



#### **Overall Engagement: Comparison Over Time**



# **Overall Engagement: Comparison Over Time (Continued)**



#### **Like School**

How frequently do you feel the following statement is true?

Generally, I like school. (N=282)



#### **Class Experience**



#### **Class Experience: Comparison Over Time**



# **Academic Support**



#### **Academic Support: Comparison Over Time**

How frequently do you feel the following statements are true?



10

#### Relevance



#### **Relevance: Comparison Over Time**



# **Self-Management**



#### **Self-Management: Comparison Over Time**



#### Grit



#### **Grit: Comparison Over Time**

How frequently do you feel the following statements are true?



16

#### **Involvement**



# **Involvement: Co