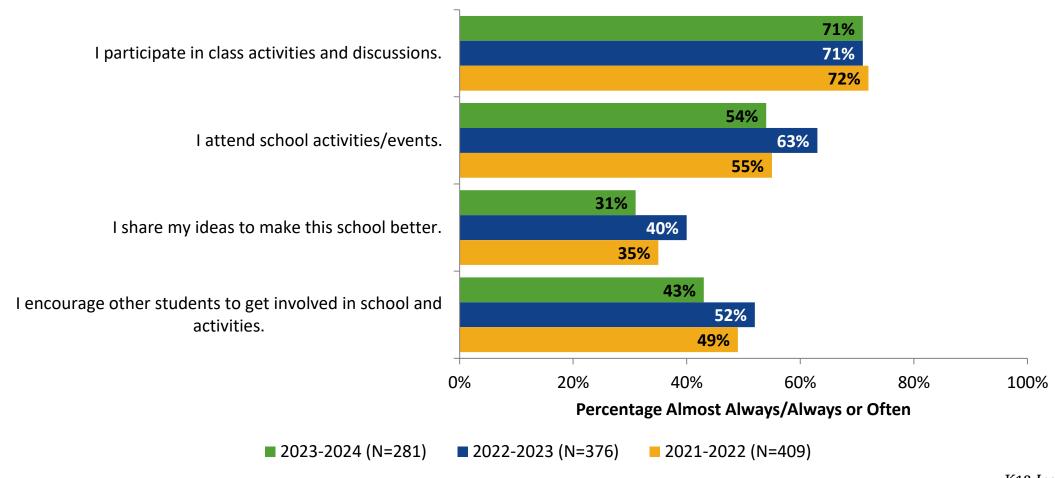

# **Involvement: Comparison Over Time**

How frequently do you feel the following statements are true?

18