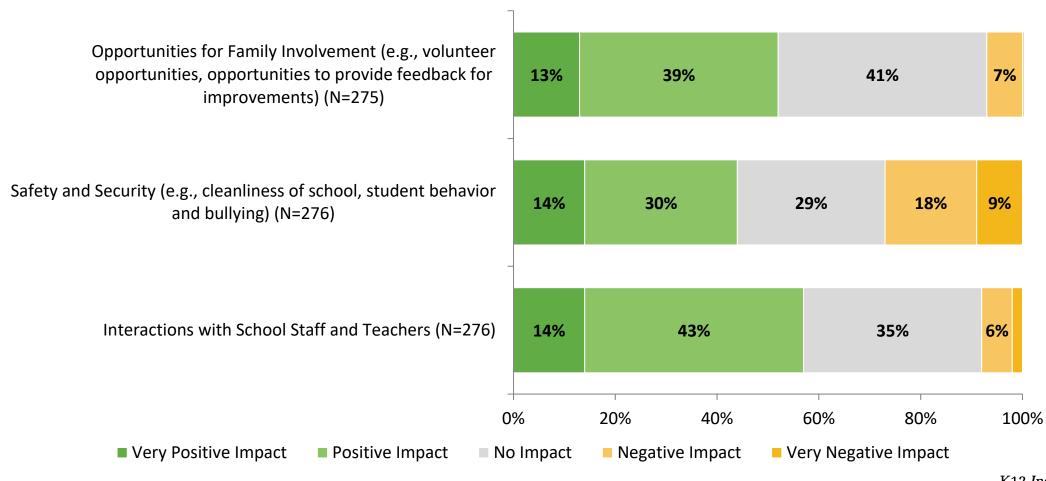

# **Factors Driving NPS (Continued)**

How do each of the following impact the score you gave above?