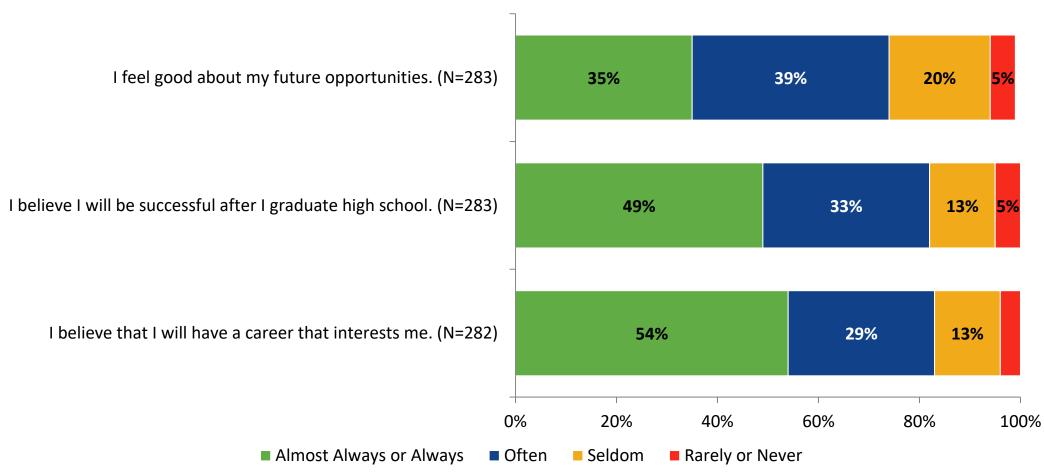

ent: Comparison Over Time (Continued)**



#### **Like School**

How frequently do you feel the following statement is true?

Generally, I like school. (N=282)



#### **Class Experience**



#### **Class Experience: Comparison Over Time**



# **Academic Support**



#### **Academic Support: Comparison Over Time**

How frequently do you feel the following statements are true?



10

#### Relevance



#### **Relevance: Comparison Over Time**



# **Self-Management**



#### **Self-Management: Comparison Over Time**



#### Grit



#### **Grit: Comparison Over Time**

How frequently do you feel the following statements are true?



16

#### **Involvement**



# **Involvement: Comparison Over Time**

How frequently do you feel the following statements are true?



18

#### **Future Goals**



#### **Future Goals: Comparison Over Time**



#### Acceptance



#### **Acceptance: Comparison Over Time**



## **Relationships with Peers**



#### **Relationships with Peers: Comparison Over Time**



## **Perceptions of Peers**



# **Perceptions of Peers: Comparison Over Time**

How frequently do you feel the following statements are true?



26

# **Relationships with Adults in School**



#### Relationships with Adults in School: Comparison Over Time

How frequently do you feel the following statements are true?



28

#### **School Net Promoter Score**

If you had a family member or friend moving to the area, how likely are you to recommend your school to them? (N=265)



#### **Factors Driving NPS**

How do each of the following impact the score you gave above?



# **Factors D