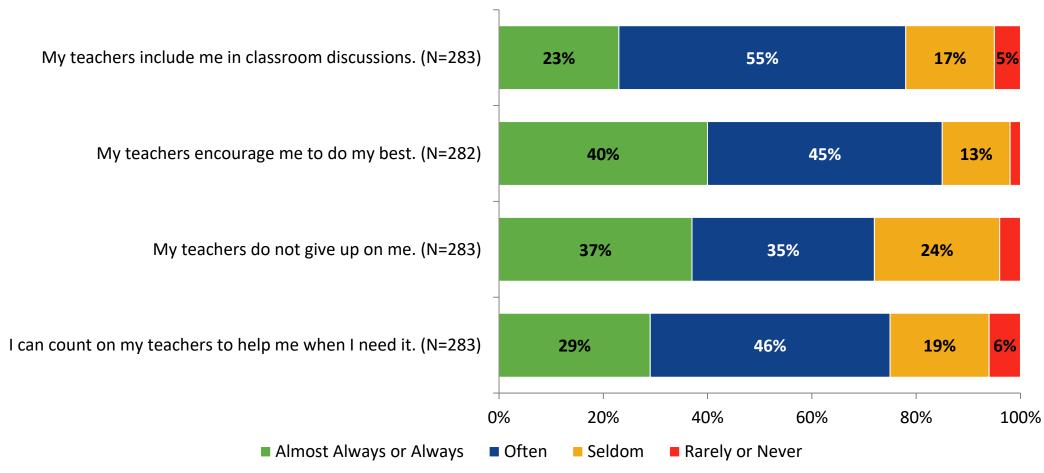

# Student Engagement Survey for Secondary Students: Gibbs High School

Results and Analysis

2023-2024



#### **Overall Engagement**



# **Overall Engagement (Continued)**



#### **Overall Engagement: Comparison Over Time**



# **Overall Engagement: Comparison Over Time (Continued)**



#### **Like School**

How frequently do you feel the following statement is true?

Generally, I like school. (N=282)



#### **Class Experience**



#### **Class Experience: Comparison Over Time**



# **Academic Support**



#### **Academic Support: Comparison Over Time**

How frequently do you feel the following statements are true?



10

#### Relevance



#### **Relevance: Comparison Over Time**



# **Self-Management**



#### **Self-Management: Comparison Over Time**



#### Grit



#### **Grit: Comparison Over Time**

How frequently do you feel the following statements are true?



16

#### **Involvement**



# **Involvement: Comparison Over Time**

How frequently do you feel the following statements are true?



18

#### **Future Goals**



#### **Future Goals: Comparison Over Time**



#### Acceptance



#### **Acceptance: Comparison Over Time**



## **Relationships with Peers**



#### **Relationships with Peers: Comparison Over Time**



## **Perceptions of Peers**



# **Perceptions of Peers: Com