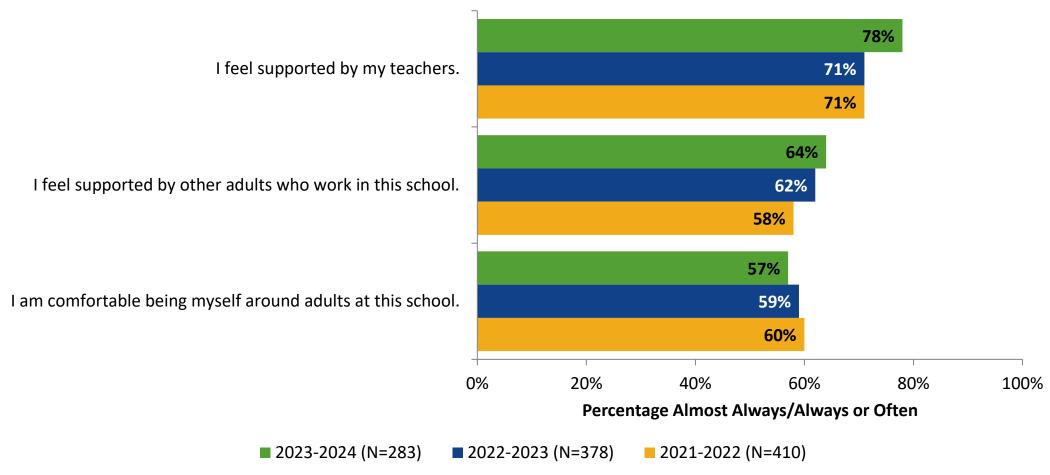

#### Relationships with Adults in School: Comparison Over Time

How frequently do you feel the following statements are true?

28