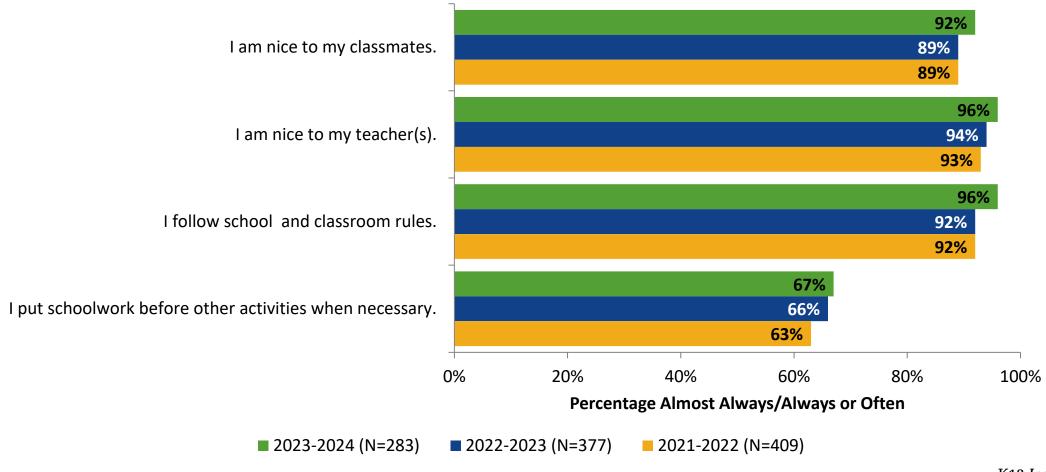

# Student Engagement Survey for Secondary Students: Gibbs High School

Results and Analysis

2023-2024



#### **Overall Engagement**



# **Overall Engagement (Continued)**



#### **Overall Engagement: Comparison Over Time**



# **Overall Engagement: Comparison Over Time (Continued)**



#### **Like School**

How frequently do you feel the following statement is true?

Generally, I like school. (N=282)



#### **Class Experience**



#### **Class Experience: Comparison Over Time**



# **Academic Support**



#### **Academic Support: Comparison Over Time**

How frequently do you feel the following statements are true?



10

#### Relevance



#### **Relevance: Comparison Over Time**



# **Self-Management**



#### **Self-Management: Comparison Over Time**



#### Grit



#### **Grit: Comparison Over Time**

How frequently do you feel the following statements are true?



16

#### **Involvement**



# **Involvement: Comparison Over Time**

How frequently do you feel the following statements are true?



18

#### **Future Goals**



#### **Future Goals: Comparison Over Time**



#### Acceptance



#### **Acceptance: Comparison Over Time**



## **Relationships with Peers**



#### **Relationships with Peers: Comparison Over Time**



## **Perceptions of Peers**



# **Perceptions of Peers: Comparison Over Time**

How frequently do you feel the following statements are true?



26

# **Relationships with Adults in School**



#### Relationships with Adults in School: Comparison Over Time

How frequently do you feel the following statements are