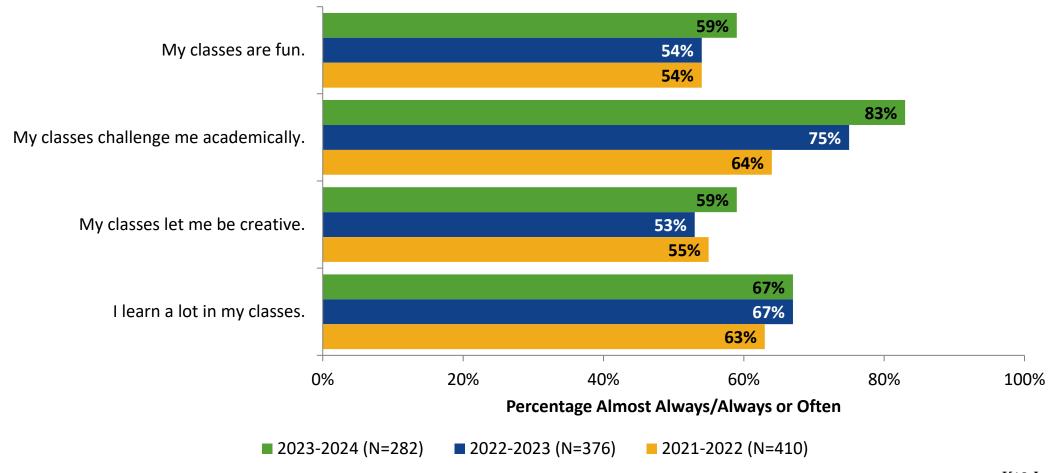

# Student Engagement Survey for Secondary Students: Gibbs High School

Results and Analysis

2023-2024



#### **Overall Engagement**



# **Overall Engagement (Continued)**



#### **Overall Engagement: Comparison Over Time**



# **Overall Engagement: Comparison Over Time (Continued)**



#### **Like School**

How frequently do you feel the following statement is true?

Generally, I like school. (N=282)



#### **Class Experience**



#### **Class Experience: Comparison Over Time**



# **Academic Support**



#### **Academic Support: Comparison Over Time**

How frequently do you feel the following statements are true?



10

#### Relevance



#### **Relevance: Comparison Over Time**



# **Self-Management**



#### **Self-Management: Comparison Over Time**



#### Grit



#### **Grit: Comparison Over Time**

How frequently do you feel the following statements are true?



16

#### **Involvement**



# **Involvement: Comparison Over Time**

How frequently do you feel the following statements are true?



18

#### **Future Goals**



#### **Future Goals: Comparison Over Time**



#### Acceptance



#### **Acceptance: Comparison Over Time**



## **Relationships with Peers**



#### **Relationships with Peers: Comparison Over Time**



## **Perceptions of Peers**



# *