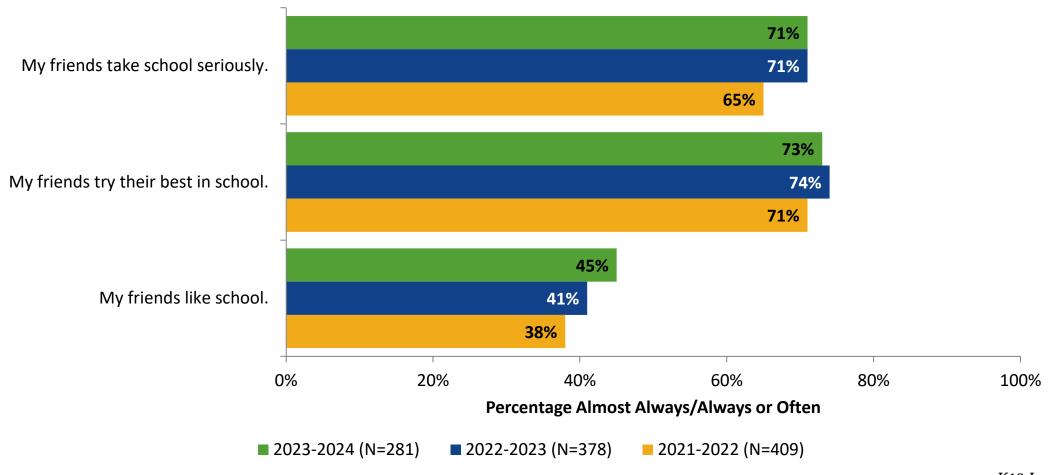

# **Perceptions of Peers: Comparison Over Time**

How frequently do you feel the following statements are true?

26