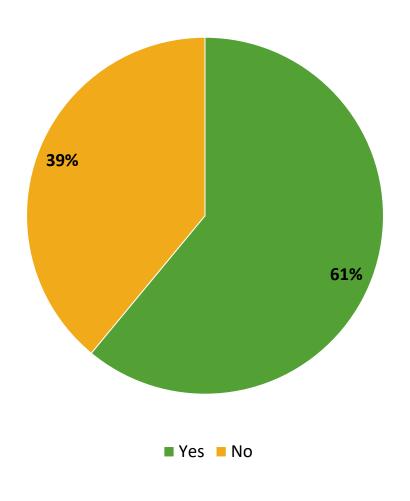

# **Participation in Extracurricular Activities**

Did you participate in any extracurricular activities this school year? (N=279)