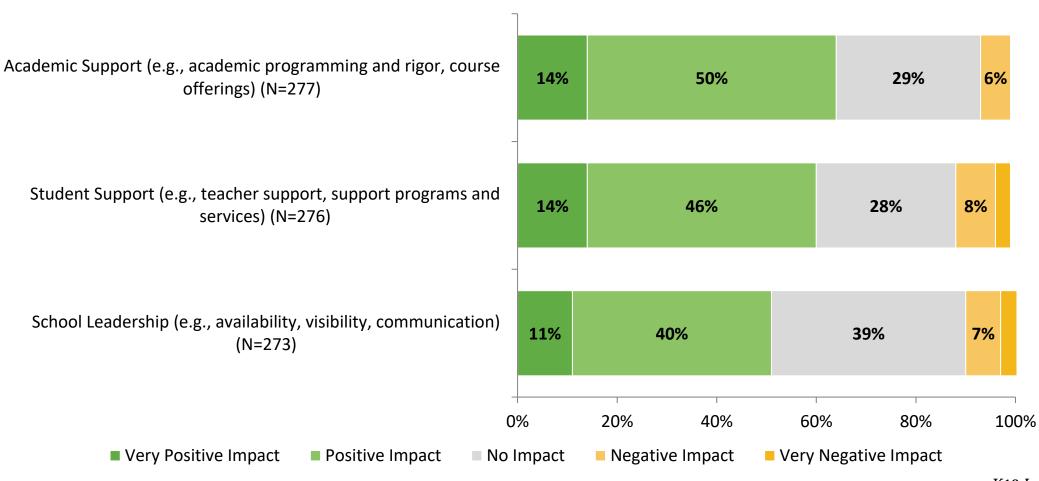

#### **Factors Driving NPS**

How do each of the following impact the score you gave above?