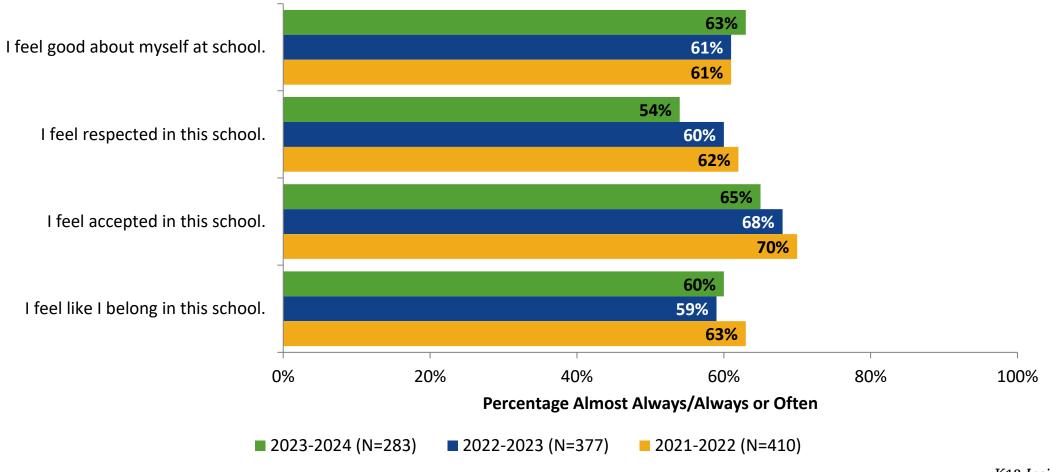

#### Acceptance

#### **Acceptance: Comparison Over Time**

## **Relationships with Peers**

#### **Relationships with Peers: Comparison Over Time**