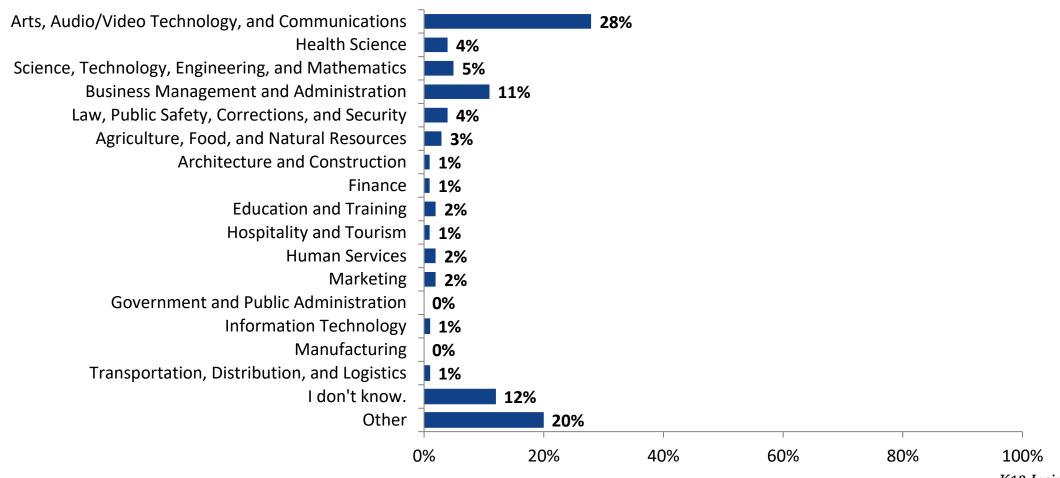

#### **Postsecondary Career Fields**

Which of the following career fields do you plan to pursue? (N=281)

K12 Insight

703.542.9601 | www.k12insight.com