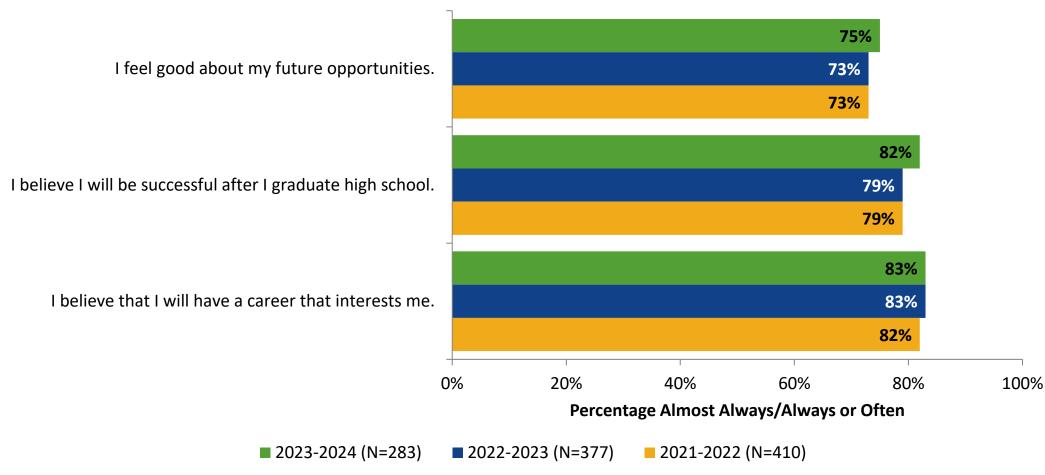

**Like School**

How frequently do you feel the following statement is true?

Generally, I like school. (N=282)



#### **Class Experience**



#### **Class Experience: Comparison Over Time**



# **Academic Support**



#### **Academic Support: Comparison Over Time**

How frequently do you feel the following statements are true?



10

#### Relevance



#### **Relevance: Comparison Over Time**



# **Self-Management**



#### **Self-Management: Comparison Over Time**



#### Grit



#### **Grit: Comparison Over Time**

How frequently do you feel the following statements are true?



16

#### **Involvement**



# **Involvement: Comparison Over Time**

How frequently do you feel the following statements are true?



18

#### **Future Goals**



#### **Future Goals: Comparison Over Time**



#### Acceptance



#### **Acceptance: Comparison Over Time**



## **Relationships with Peers**



#### **Relationships with Peers: Comparison Over Time**



## **Perceptions of Peers**



# **Perceptions of Peers: Comparison Over Time**

How frequently do you feel the following statements are true?



26

# **Relationships with Adults in School**



#### Relationships with Adults in School: Comparison Over Time

How frequently do you feel the following statements are true?



28

#### **School Net Promoter Score**

If you had a family member or friend moving to the area, how likely are you to recommend your school to them? (N=265)



#### **Factors Driving NPS**

How do each of the following impact the score you gave above?



# **Factors Driving NPS (Continued)**

How do each of the fo