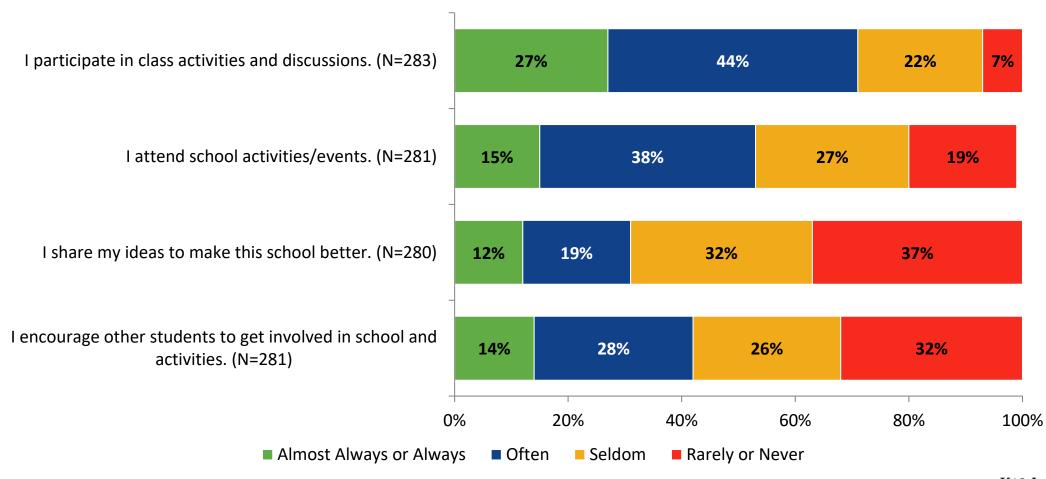

verall Engagement**



# **Overall Engagement (Continued)**



#### **Overall Engagement: Comparison Over Time**



# **Overall Engagement: Comparison Over Time (Continued)**



#### **Like School**

How frequently do you feel the following statement is true?

Generally, I like school. (N=282)



#### **Class Experience**



#### **Class Experience: Comparison Over Time**



# **Academic Support**



#### **Academic Support: Comparison Over Time**

How frequently do you feel the following statements are true?



10

#### Relevance



#### **Relevance: Comparison Over Time**



# **Self-Management**



#### **Self-Management: Comparison Over Time**



#### Grit



#### **Grit: Comparison Over Time**

How frequently do you feel the following statements are true?



16

#### **Involvement**



# **Involvement: Comparison Over Time**

How frequently do you feel the following statements are true?



18

#### **Future Goals**



#### **Future Goals: Comparison Over Time**



#### Acceptance



#### **Acceptance: Comparison Over Time**



## **Relationships with Peers**



#### **Relationships with Peers: Comparison Over Time**



## **Perceptions of Peers**



# **Perceptions of Peers: Comparison Over Time**

How frequently do you feel the following statements are true?



26

# **Relationships with Adults in School**



#### Relationships with Adults in School: Comparison Over Time

How frequently do you feel the following statements are true?



28

#### **School Net Promoter Score**

If you had a family member or friend moving to the area, how likely are you to recommend your